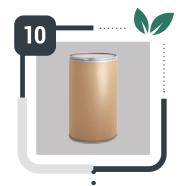

#### FIBRE DRUMS

A broad portfolio of drum types ranging from 1 to 75 gallons, Greif fibre drums provide heat and weatherability protection within space saving construction.