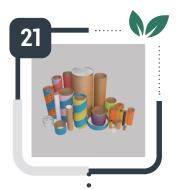

#### **TUBES & CORES**

100% recycled paperboard convolute, and spiral tubes and cores have many applications, from textiles to construction. Customization includes embossing, printing, scoring and notching available for select tubes and cores.