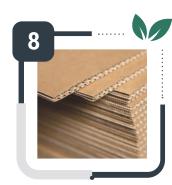

## CORRUGATED SHEETS

The overall design and structure of our corrugated sheets are very durable – available in single, double or triple wall.