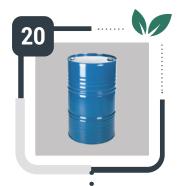

#### STEEL DRUMS

A variety of large, intermediate and specialty steel drums are available globally, equipped with a wide range of internal coatings and liners designed to safely package and transport goods.