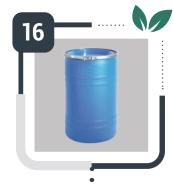

#### PLASTIC DRUMS

From tight to open head drums, Greif supplies a variety of plastic drums with customizable options available in terms of volume, covers, closing rings and handles.