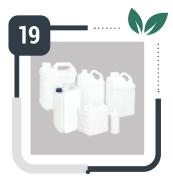

## SMALL PLASTICS & JERRYCANS

Fit to meet industry requirements through weights and UN approvals, our small plastics and jerrycans are designed from 1 to 25 liters. This is also inclusive of relevant requirements for food content.