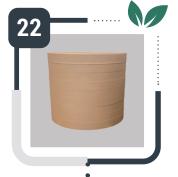

#### FIBRE DRUMS

A broad portfolio of drum types ranging from 1 to 75 gallons, Greif fibre drums provide heat and weatherability protection within space saving construction.