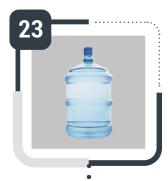

#### **WATER BOTTLES**

Greif produces water cooler bottles dedicated to the home and office water delivery industry in South America, Russia and Poland. With capacities ranging from 10 to 20 liters, these bottles can be customized to suit your needs.