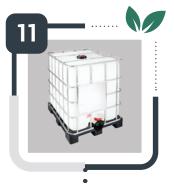

## INTERMEDIATE BULK CONTAINERS (IBCs)

Exceeding superior strength and durability compared to the competition, the GCUBE® IBC tote is used for storing and transporting bulk quantities or liquid and semi-liquid products.