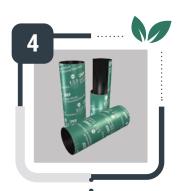

#### **TUBES & CORES**

100% recycled paperboard convolute, and spiral tubes and cores have many applications, from textiles to construction. Customization includes embossing, printing, scoring and notching available for select tubes and cores.