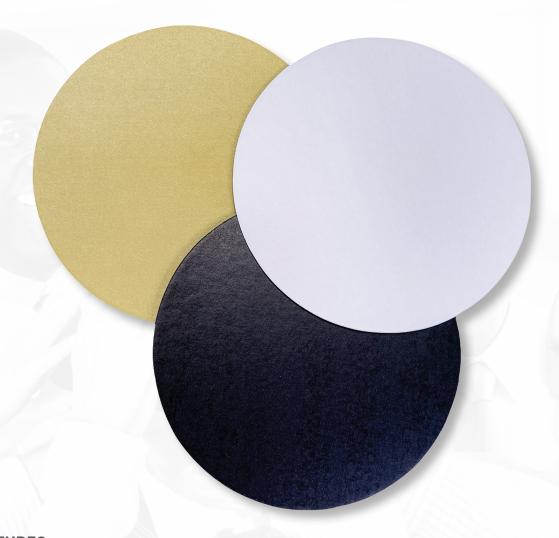

## White 1000, Black 1000, Gold 1000, Silver 1000

Coated Paper and Sheets – A sustainable alternative to PET. lamination, and foil provided in a variety of colors for high-end bakery applications.

PACKAGING SUCCESS TOGETHER

## **FEATURES:**

- ✓ 100% Recyclable, repulpable, and FDA Compliant for direct food contact
- Available in White, Black, Silver and Gold
- ✓ Available in roll stock, corrugated sheets, or finished bakery circles/trays
- ✓ Faster lead times than poly or foil