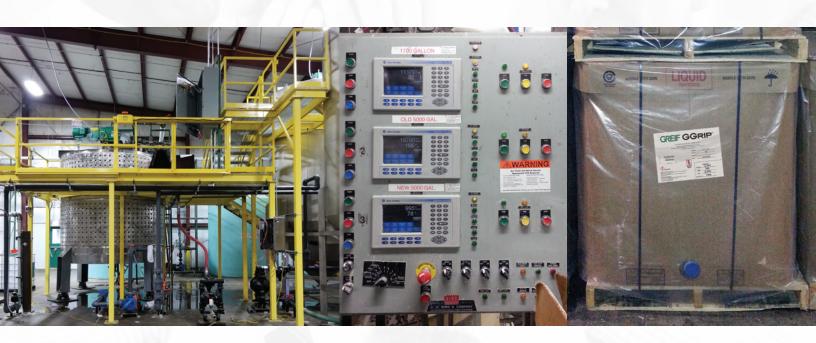

#### Consistent Products

Incorporating a load cell-based, computer-controlled batching system assures accurate charging of raw materials and precise cooking cycles. Incoming raw materials are quality inspected, resulting in products with consistent properties and performance.

# GREIF GGRIP

#### **EDGE PROTECTOR ADHESIVES**

Greif® GGrip is specially formulated for forming angle pads and U-channels from board stock or single-faced corrugated.