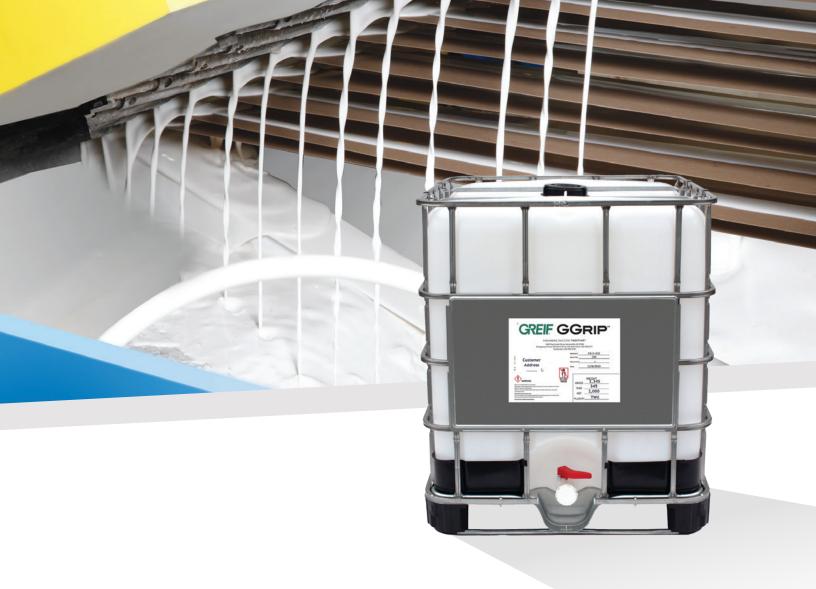

# GREIF GGRIP

#### **EDGE PROTECTOR ADHESIVES**

Greif® GGrip is specially formulated for forming angle pads and U-channels from board stock or single-faced corrugated.