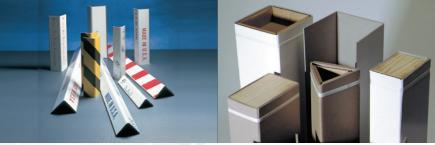

#### **EDGE PROTECTOR ADHESIVES**

Greif® GGrip is specially formulated for forming angle pads and U-channels from board stock or single-faced corrugated.