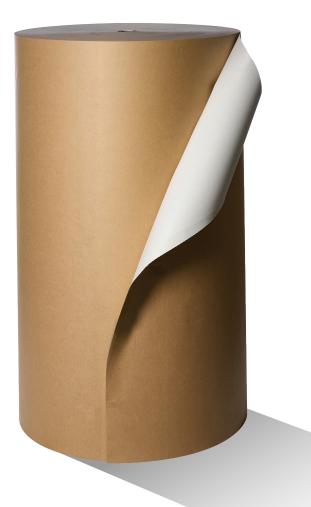

O COATED RECYCLED PAPERBOARD

## **EnviroBev<sup>™</sup> Beverage Board**

Greif EnviroBev<sup>™</sup> is 100% recycled and recyclable clay coated paperboard ideal for the beverage carrier industry.

www.greif.com

Greif EnviroBev<sup>™</sup> is your sustainable solution for beverage packaging.