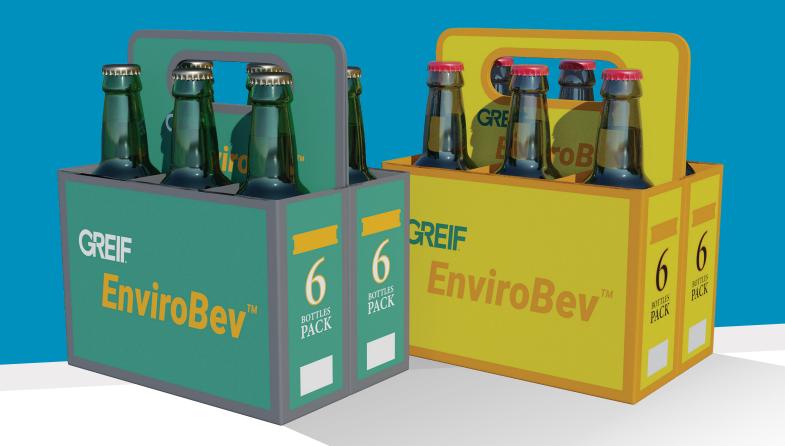

## **EnviroBev<sup>™</sup> Beverage Board**

Greif EnviroBev<sup>™</sup> is 100% recycled and recyclable clay coated paperboard ideal for the beverage carrier industry.

www.greif.com

Greif EnviroBev<sup>™</sup> is your sustainable solution for beverage packaging.